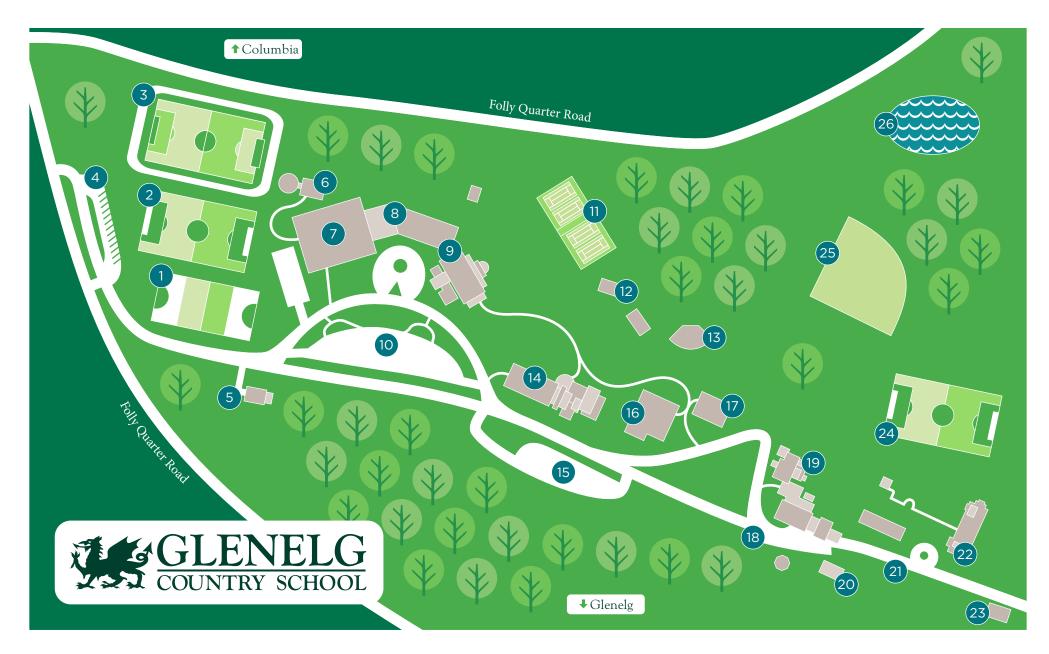

- 1 Field 1
- 2 Field 2
- 3 Field 3, Turf Field
- 4 Athletic Fields Parking
- 5 Head of School Residence
- 6 Gould Observatory
- 7 Athletic Office Athletic Center

- 8 Dragon Store
- Head of School Office 9 Upper School
  - Upper School Development Office Marketing &
- Communications Office 10 Athletic Center Parking Upper School Parking

- 11 Tennis Courts
- 12 Music Cottages
- 13 Theater in the Woods
- 14 Admissions Office Middle School Mulitz Theater
- 15 Middle School Parking
- 16 Lower School Gymnasium

- 17 Swimming Pool
- 18 Manor House Parking
- Manor House Building Business Office
  Summer Programs and Extended Day Office
- 20 Shipping and Receiving
- 21 Primary Building Parking

- 22 Primary Building Zander's Space
- 23 Operations Office
- 24 Field 4
- 25 Field 5, Baseball Field
- 26 Pond, Outdoor Classroom